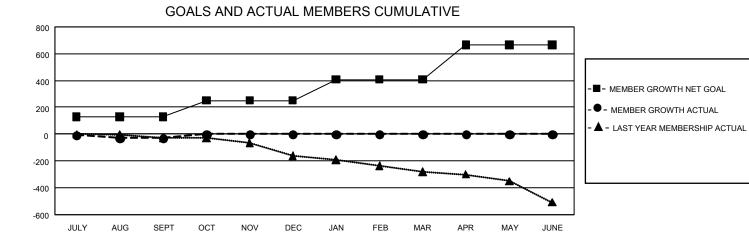

## GAT MONTHLY MEMBERSHIP PROGRESS REPORT

GMT Constitutional Area 7, Group B

REPORT DOES NOT INCLUDE CLUBS IN UNDISTRICTED AREAS.

| Clubs                 |               |           |               | Members               |                          |                         |                                                    |
|-----------------------|---------------|-----------|---------------|-----------------------|--------------------------|-------------------------|----------------------------------------------------|
| RESULTS FOR 2022-2023 |               |           |               | RESULTS FOR 2022-2023 |                          |                         |                                                    |
| QUARTER               | NEW CLUB GOAL | NEW CLUBS | DROPPED CLUBS | QUARTER               | EMBER GROWTH NET<br>GOAL | MEMBER GROWTH<br>ACTUAL | DROPPED MEMBERS<br>ACTUAL (including<br>transfers) |
| JULY/AUG/SEPT         | r 0           | 0         | 3             | JULY/AUG/SEPT         | 128                      | 160                     | 161                                                |
| OCT/NOV/DEC           | 3             | 0         | 0             | OCT/NOV/DEC           | 123                      | 0                       | 0                                                  |
| JAN/FEB/MAR           | 0             | 0         | 0             | JAN/FEB/MAR           | 157                      | 0                       | 0                                                  |
| APR/MAY/JUNE          | 15            | 0         | 0             | APR/MAY/JUNE          | 257                      | 0                       | 0                                                  |