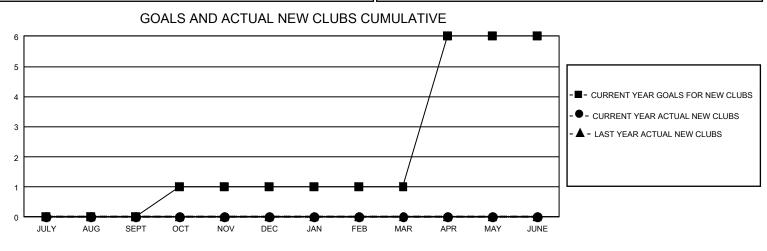

## GAT MONTHLY MEMBERSHIP PROGRESS REPORT

GMT Constitutional Area 7, Group B

REPORT DOES NOT INCLUDE CLUBS IN UNDISTRICTED AREAS.

| Clubs                 |               |           |               | Members               |                          |                         |                                                    |
|-----------------------|---------------|-----------|---------------|-----------------------|--------------------------|-------------------------|----------------------------------------------------|
| RESULTS FOR 2022-2023 |               |           |               | RESULTS FOR 2022-2023 |                          |                         |                                                    |
| QUARTER               | NEW CLUB GOAL | NEW CLUBS | DROPPED CLUBS | QUARTER               | EMBER GROWTH NET<br>GOAL | MEMBER GROWTH<br>ACTUAL | DROPPED MEMBERS<br>ACTUAL (including<br>transfers) |
| JULY/AUG/SEPT         | r 0           | 0         | 3             | JULY/AUG/SEPT         | 128                      | 160                     | 161                                                |
| OCT/NOV/DEC           | 3             | 0         | 0             | OCT/NOV/DEC           | 123                      | 0                       | 0                                                  |
| JAN/FEB/MAR           | 0             | 0         | 0             | JAN/FEB/MAR           | 157                      | 0                       | 0                                                  |
| APR/MAY/JUNE          | 15            | 0         | 0             | APR/MAY/JUNE          | 257                      | 0                       | 0                                                  |